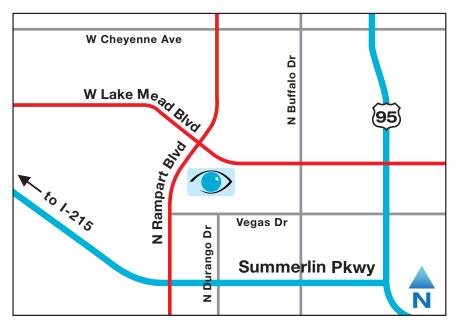

# **Summerlin Office**

## 2100 N. Rampart, Las Vegas, NV 89128

#### Traveling West on Lake Mead Boulevard

Turn left onto N. Rampart Boulevard. You will pass the west side of Shepherd Eye Center. Turn left into the drive behind the building. You may park and enter from the north side.

#### East on Lake Mead Boulevard

Pass through the N. Rampart Boulevard intersection. Turn right into the parking lot at the Bank of America sign. Continue south through the parking lots. You will pass a Starbucks drive-thru on your right. Park and enter from the north side of the building.

### From Summerlin Parkway

Take the Rampart Boulevard Exit. Head north on N. Rampart Boulevard. Turn right into the driveway just after Atria Seville. Shepherd Eye Center is on your left. If you reach the W. Lake Mead Boulevard intersection please follow the directions for east-traveling.