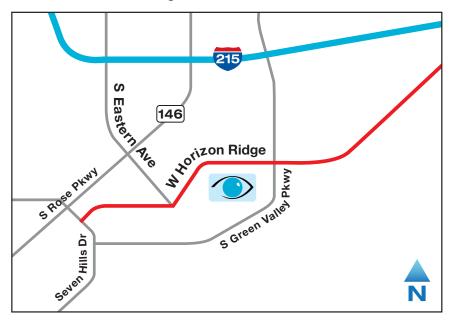

## **Henderson Office**

2475 W. Horizon Ridge, Suite 120, Henderson, NV 89052

## **Traveling East on 215**

Exit on S. Eastern Avenue. Turn right to continue South on Eastern Avenue. Turn left (east) on W. Horizon Ridge. Shepherd Eye Center is on the southeast corner of the intersection of W. Horizon Ridge and Carnegie. Turn right onto Carnegie and left into Horizon Ridge Commons.

## West on 215

Exit on S. Green Valley Parkway. Turn left to continue South on Green Valley Parkway. Turn right on W. Horizon Ridge. Turn left into Horizon Ridge Commons (just before the Carnegie intersection). Make an immediate right, passing offices on your left.

## South on Pecos Road

Continue South as Pecos Road becomes St. Rose Parkway. Turn left onto Paseo Verde Parkway. Turn right onto Carnegie Dr. Turn left onto W. Horizon Ridge Parkway and Shepherd Eye Center is on your right.

- Shepherd Eye Center is across the street (to the south) from 7 Eleven.
- Please park on the north or west side of the building.
- You may use either entrance on those same sides.

702.731.2088