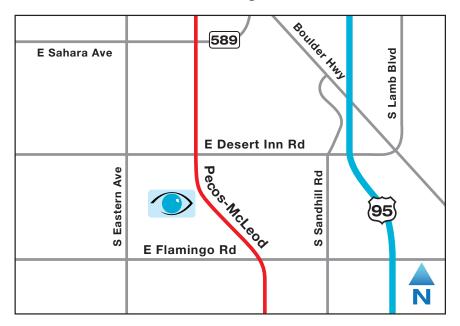

## **Las Vegas Office**

3575 Pecos-McLeod, Las Vegas, NV 89121

## **Traveling South on 95**

Take Exit 70 onto Boulder Highway. Turn left at the light to head south on Boulder Highway. Turn right (west) on Desert Inn Road.

## From Desert Inn Road

Turn south on Pecos-McLeod. You will see Shepherd Eye Center on the corner on your right after a large open field. Turn right on McLeod Dr..

## North on 95

Take Exit 69 onto Flamingo Rd. Keep left and turn left (west) on Flamingo Road. Make a right on S. Pecos Road. Travel north passing Viking and Twain. Shepherd Eye Center will be at the corner of Pecos and McLeod on your left. If you reach Desert Inn Road you've gone too far.